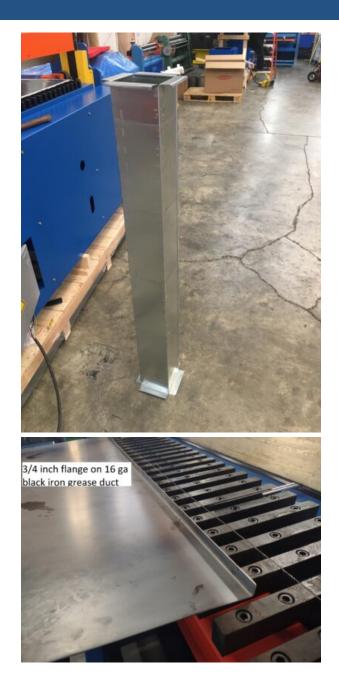

|
|--------------------------|-------------------------------------|
| Maximum Bending Width    | 60"/120"                            |
| Bending Angle Adjustment | 0 to 90 degrees preset at 90        |
| Minimum Wrap Duct Size   |                                     |
| Bottom Tool Height       | 1.5"                                |
| Top Tool Height          | 1.57"                               |
| Hydraulic Powered        | 230 volt 3 phase                    |
| Weight                   | 1950 Pounds                         |
| Dimensions (Approximate) | 88" x 45" x 35"<br>176" x 45" x 35" |
| Bends with liner         | up to 2" liner                      |



Sale Price

CALL

CLICK HERE for the PROFAB Wrap Brake manual.



## **GALLERY IMAGES**