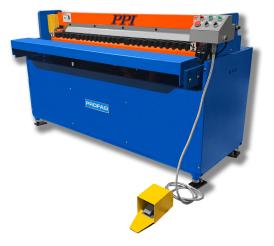

Dimensions (Approximate) Bends with liner Sale Price 88" x 45" x 35" 176" x 45" x 35" up to 2" liner **CALL** 

<u>CLICK HERE</u> for the PROFAB Wrap Brake manual.

#### **Specifications:**

| Maximum gauge capacity   | 14 ga.                              |
|--------------------------|-------------------------------------|
| Maximum Bending Width    | 60"/120"                            |
| Bending Angle Adjustment | 0 to 90 degrees preset at 90        |
| Minimum Wrap Duct Size   |                                     |
| Bottom Tool Height       | 1.5"                                |
| Top Tool Height          | 1.57"                               |
| Hydraulic Powered        | 230 volt 3 phase                    |
| Weight                   | 1950 Pounds                         |
| Dimensions (Approximate) | 88" x 45" x 35"<br>176" x 45" x 35" |
| Bends with liner         | up to 2" liner                      |

Sale Price

CALL

CLICK HERE for the PROFAB Wrap Brake manual.