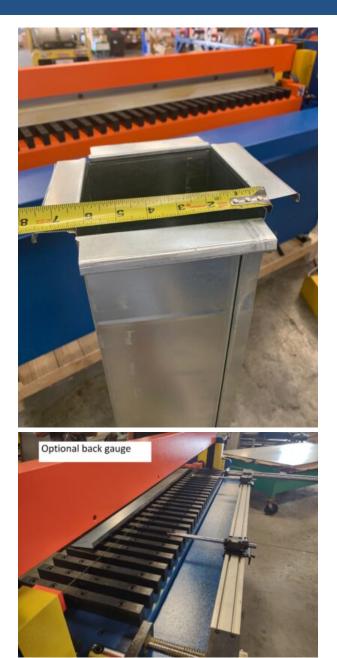

#### **PRODUCT DESCRIPTION**

The PROFAB TDC /TDF Wrap Brake comes with segmented bottom tools for bending down flange TDC/TDF duct fittings. Tools can be setup easily to accept any size down flange duct or left as solid 61" beam. The notch strip locator between the front and back tools allows the operator to quickly find bend positions. A rotary dial is included for easy adjustment of the bend angle.

## **PRODUCT DESCRIPTION**

The PROFAB TDC /TDF Wrap Brake comes with segmented bottom tools for bending down flange TDC/TDF duct fittings. Tools can be set-up easily to accept any size down flange duct or left as solid 61" beam. The notch strip locator between the front and back tools allows the operator to quickly find bend positions. A rotary dial is included for easy adjustment of the bend angle.