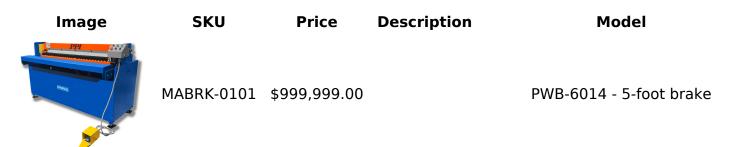

Dimensions (Approximate) Bends with liner Sale Price 88" x 45" x 35" 176" x 45" x 35" up to 2" liner **CALL** 

<u>CLICK HERE</u> for the PROFAB Wrap Brake manual.

#### **Specifications:**

| Maximum gauge capacity   | 14 ga.                              |
|--------------------------|-------------------------------------|
| Maximum Bending Width    | 60"/120"                            |
| Bending Angle Adjustment | 0 to 90 degrees preset at 90        |
| Minimum Wrap Duct Size   |                                     |
| Bottom Tool Height       | 1.5"                                |
| Top Tool Height          | 1.57"                               |
| Hydraulic Powered        | 230 volt 3 phase                    |
| Weight                   | 1950 Pounds                         |
| Dimensions (Approximate) | 88" x 45" x 35"<br>176" x 45" x 35" |
| Bends with liner         | up to 2" liner                      |

Sale Price

CALL

CLICK HERE for the PROFAB Wrap Brake manual.