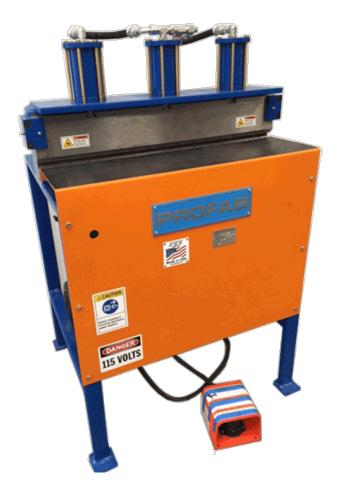

## **Specifications**

- Complete self-contained unit
- Hydraulic Power Package
- 1.5 HP Motor & switch
- 115 Volt, Single Phase, 60 Hz
- Weight: 200 lbs.
- 20 Gauge Capacity
- 30 Inch Bend Length

#### **Button Punch Cheek Bender**

This machine provides any shop with a complete work center for fabrication fittings. One side of the dual purpose bending die bends (approx. 7/16in), and punches the cheeks for Button Punch Snap Lock 90-degree fittings. Flip the die over and you have a 20 gauge Power Cheek Bender for making right-angle flanges for Pittsburgh fittings. Step gauge built into the die allows for 1/4in and 3/8in 90 degree bend.