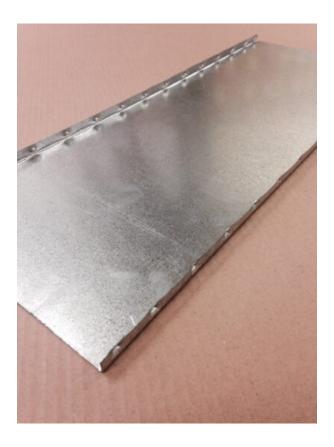

#### **Button Punch Cheek Bender**

This machine provides any shop with a complete work center for fabrication fittings. One side of the dual purpose bending die bends (approx. 7/16in), and punches the cheeks for Button Punch Snap Lock 90-degree fittings. Flip the die over and you have a 20 gauge Power Cheek Bender for making right-angle flanges for Pittsburgh fittings. Step gauge built into the die allows for 1/4in and 3/8in 90 degree bend.