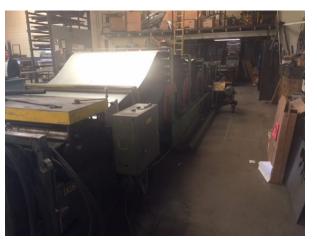

### **PRODUCT DESCRIPTION**

Used Engel Starter Coil Line.

- Blanking or Plasma Coil Feed
  - 5' 16ga. Capacity
- 6-Uncoilers with CDA Drive
- Leveling , Beading , Shearing
- Notching for slip/drive (ask about details on this)
- Service recently to AMS Controls, hydraulic System and CDA Drive