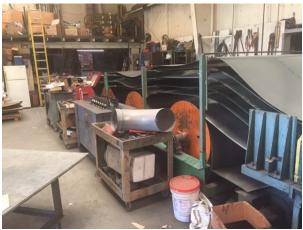

### **PRODUCT DESCRIPTION**

Used Engel Starter Coil Line.

- Blanking or Plasma Coil Feed
  - 5' 16ga. Capacity
- 6-Uncoilers with CDA Drive
- Leveling , Beading , Shearing
- Notching for slip/drive (ask about details on this)
- Service recently to AMS Controls, hydraulic System and CDA Drive