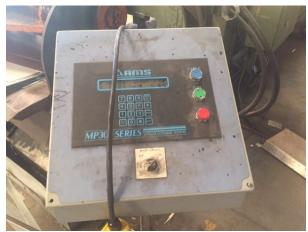

### **PRODUCT DESCRIPTION**

Used Engel Starter Coil Line.

- Blanking or Plasma Coil Feed
  - 5' 16ga. Capacity
- 6-Uncoilers with CDA Drive
- Leveling , Beading , Shearing
- Notching for slip/drive (ask about details on this)
- Service recently to AMS Controls, hydraulic System and CDA Drive