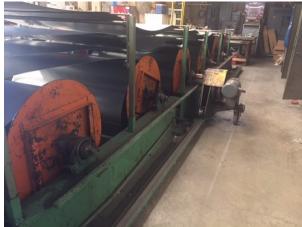

### **PRODUCT DESCRIPTION**

Used Engel Starter Coil Line.

- Blanking or Plasma Coil Feed
  - 5' 16ga. Capacity
- 6-Uncoilers with CDA Drive
- Leveling , Beading , Shearing
- Notching for slip/drive (ask about details on this)
- Service recently to AMS Controls, hydraulic System and CDA Drive